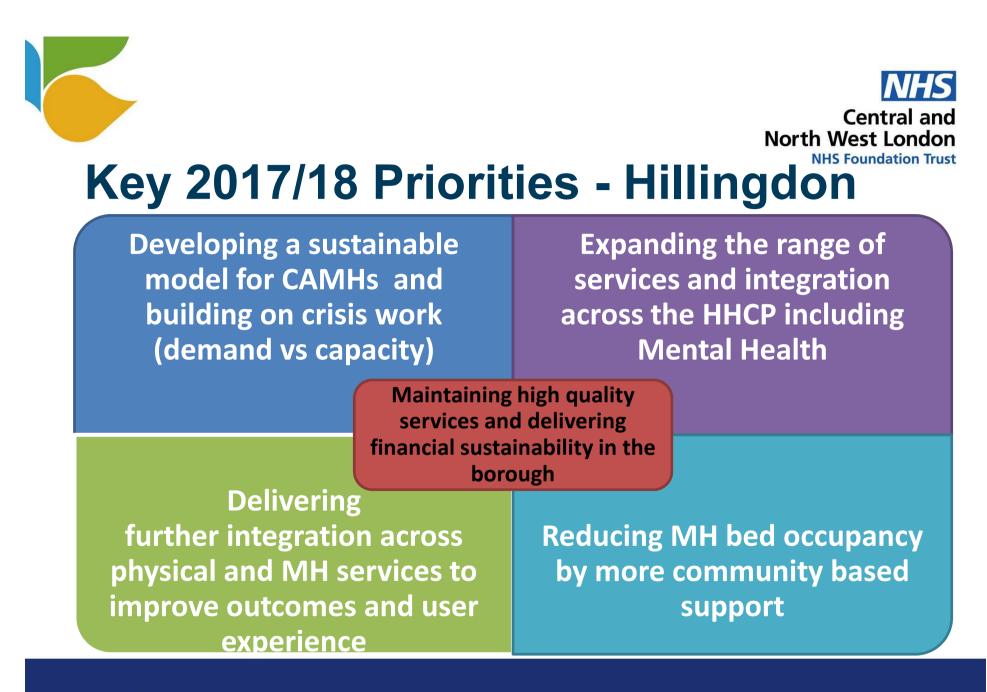

### **Hillingdon MH- Current Risks**

# Inpatient bed pressures continue

Nurse recruitment remains a challenge, despite a now low turnover

### **Financial pressures persist**