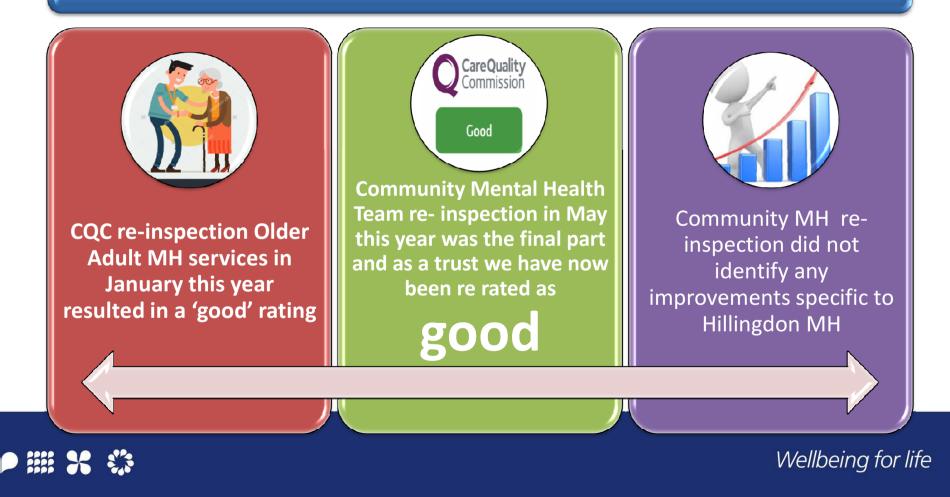

# Hillingdon Mental Health Services CQC update

### **Hillingdon MH- Current Risks**