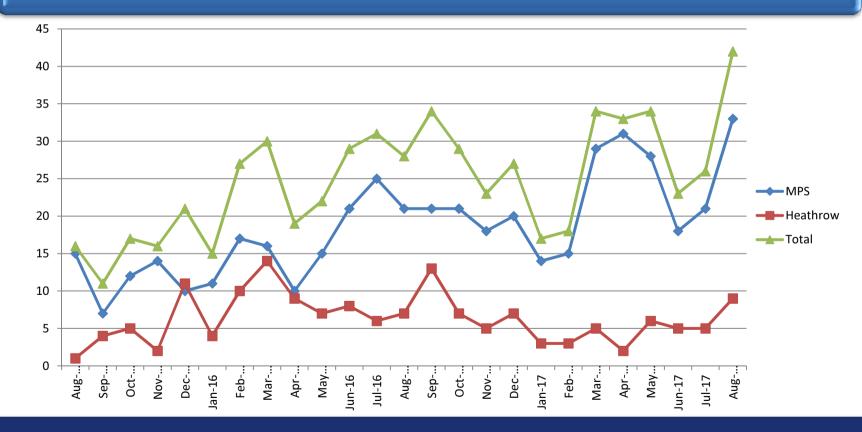

as possible

Hillingdon Home 2 Assess are currently leading across the NWL patch in taking the highest number of patients home on this new pathway







## **Children's Community Services**



step of the way







Pilot out of hours Health Visiting support line for 3 months starting December

Children's Teams now amalgamated into 0-19 hubs Fourth highest continued breastfeeding rate at 6-8 weeks nationally Children's contact centre in operation since start October

D IIII 🗙 🎲





# Hillingdon Mental Health Services CQC update







### **Hillingdon MH- Current Risks**



# Inpatient bed pressures continue



Nurse recruitment remains a challenge, despite a now low turnover



### **Financial pressures persist**







#### Number of section 136 presentations via Hillingdon MH Suite